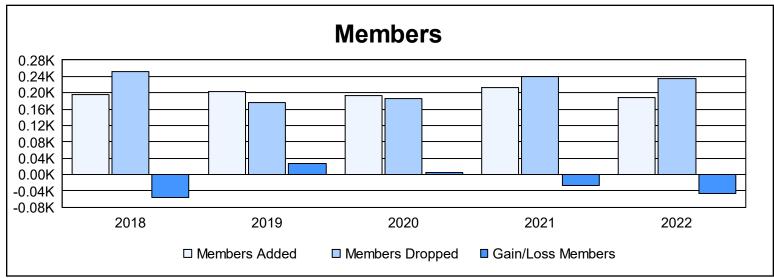

District 201N1 As of June 2022 Cumulative

| Year      | New<br>Clubs | Dropped<br>Clubs | Gain/<br>Loss<br>Clubs | New<br>Members | Charter<br>Members | Reinstate<br>Members | Transfer<br>Members | Total<br>Member<br>Added | Total<br>Members<br>Dropped | Gain/<br>Loss<br>Members |
|-----------|--------------|------------------|------------------------|----------------|--------------------|----------------------|---------------------|--------------------------|-----------------------------|--------------------------|
| 2017-2018 | 1            | 1                | 0                      | 145            | 25                 | 6                    | 19                  | 195                      | 251                         | -56                      |
| 2018-2019 | 0            | 0                | 0                      | 173            | 2                  | 9                    | 18                  | 202                      | 176                         | 26                       |
| 2019-2020 | 2            | 0                | 2                      | 123            | 57                 | 5                    | 8                   | 193                      | 187                         | 6                        |
| 2020-2021 | 2            | 1                | 1                      | 125            | 66                 | 2                    | 20                  | 213                      | 240                         | -27                      |
| 2021-2022 | 0            | 0                | 0                      | 156            | 7                  | 9                    | 17                  | 189                      | 235                         | -46                      |
| Average   | 1            | 0                | 1                      | 144            | 31                 | 6                    | 16                  | 198                      | 218                         | -19                      |