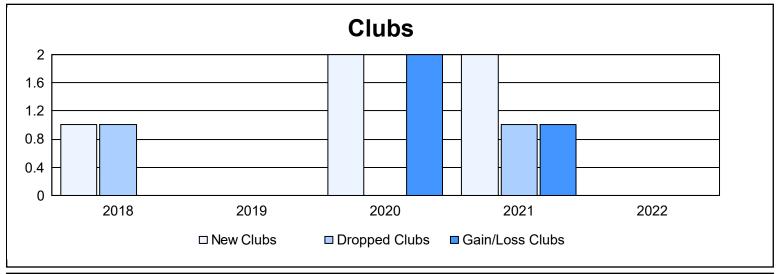

District 201N1 As of June 2022 Cumulative

| Year      | New<br>Clubs | Dropped<br>Clubs | Gain/<br>Loss<br>Clubs | New<br>Members | Charter<br>Members | Reinstate<br>Members | Transfer<br>Members | Total<br>Member<br>Added | Total<br>Members<br>Dropped | Gain/<br>Loss<br>Members |
|-----------|--------------|------------------|------------------------|----------------|--------------------|----------------------|---------------------|--------------------------|-----------------------------|--------------------------|
| 2017-2018 | 1            | 1                | 0                      | 145            | 25                 | 6                    | 19                  | 195                      | 251                         | -56                      |
| 2018-2019 | 0            | 0                | 0                      | 173            | 2                  | 9                    | 18                  | 202                      | 176                         | 26                       |
| 2019-2020 | 2            | 0                | 2                      | 123            | 57                 | 5                    | 8                   | 193                      | 187                         | 6                        |
| 2020-2021 | 2            | 1                | 1                      | 125            | 66                 | 2                    | 20                  | 213                      | 240                         | -27                      |
| 2021-2022 | 0            | 0                | 0                      | 156            | 7                  | 9                    | 17                  | 189                      | 235                         | -46                      |
| Average   | 1            | 0                | 1                      | 144            | 31                 | 6                    | 16                  | 198                      | 218                         | -19                      |